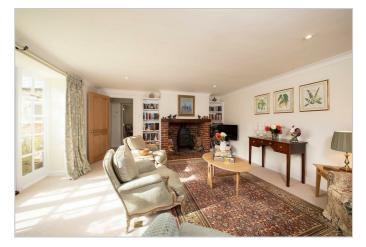

This immaculate, fully furnished property boasts a good sized kitchen with fitted white goods and dining table.

Lounge with wood burning stove and french doors to gravelled area overlooking gardens. Front door with inner porch leads to hallway with 2nd bedroom and family bathroom/utility room.