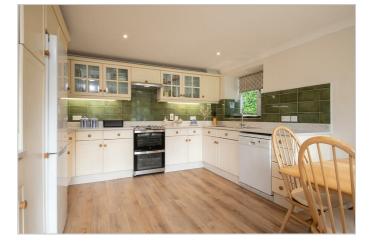

This immaculate, fully furnished property boasts a good sized kitchen with fitted white goods and dining table.

Lounge with wood burning stove and french doors to gravelled area overlooking gardens. Front door with inner porch leads to hallway with 2nd bedroom and family bathroom/utility room.