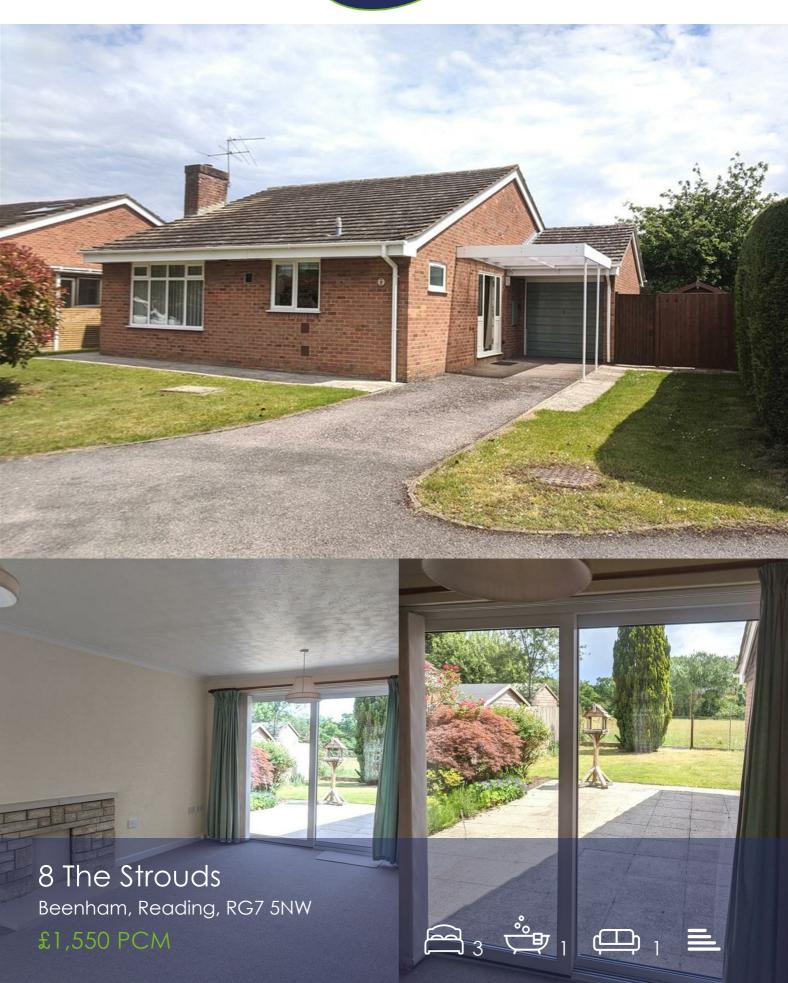

Garage Parking

An immaculately presented 3 bedroom bungalow, in a peaceful location overlooking fields to the rear of the property with private driveway, car port and single garage.

This property boasts a large dual aspect reception room with patio doors leading out to the seculuded patio/garden. Smart kitchen with intergrated hob, oven and dishwasher plus washing machine and fridge freezer. Well presented shower room. 3 good sized bedrooms, 2 of which have built in wardrobes.

Good sized private garden laid predominantly to lawn with large enclosed private patio area and uninterupted views across fields. The bungalow is sat within a quiet cul de sac in a semi rural village location.

The pretty village of Beenham has a pub, village green and is set around 6 miles west of the M4, Jct 12 and around 5 miles from Theale Station. Would suit professional couple or single person only. Regrettably no pets allowed.

AVAILABLE FROM MID SEPTEMBER - minimum term of 12 months.

EPC: Band D

These particulars, whilst believed to be accurate are set out as a general outline only for guidance and do not constitute any part of an offer or contract. Intending purchasers should not rely on them as statements of representation of fact, but must satisfy themselves by inspection or otherwise as to their accuracy. No person in this firms employment has the authority to make or give any representation or warranty in respect of the property.