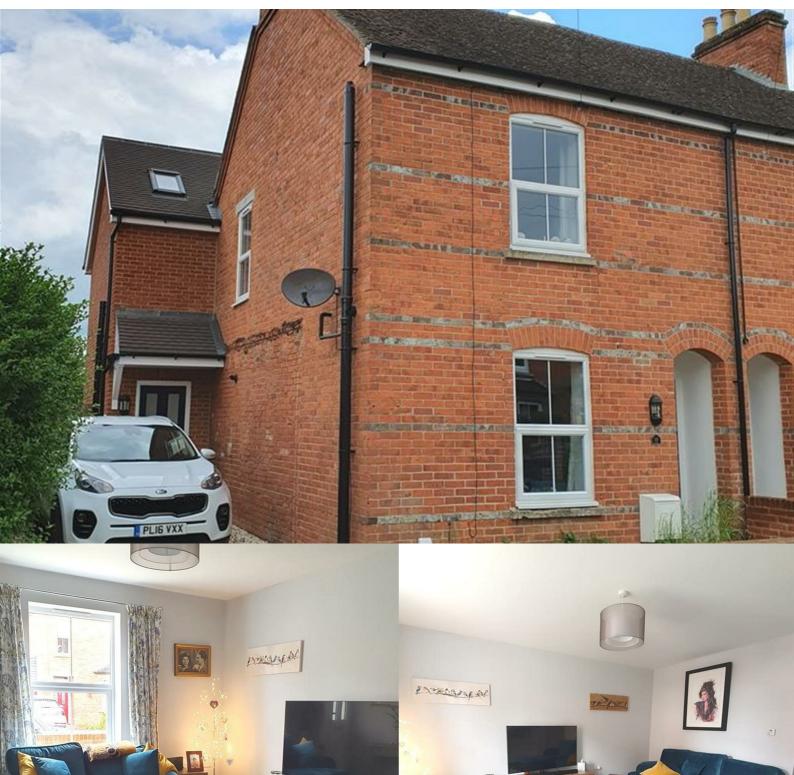

# 10 Battle Road Newbury, Berkshire, RG14 6QU

£2,250 PCM

Located on a peaceful no through road in the popular Wash Common area of Newbury, this spacious, 4 bedroomed semi-detached property offers fabulous living throughout.

Front door leads to good sized lounge and extremely spacious kitchen/family room with integrated appliances incuding dishwasher, eye level top oven and main electric fan oven, induction hob and extractor. This large tiled floored room also has under floor heating and bifold doors opening out to private enclosed rear patio and lawned garden approx 80ft - 100ft long with small shed and side access.

The ground floor also offers a separate WC and separate utility which includes washing machine and separate tumble drier, stainless steel sink and storage cupboard.

The first floor boasts 4 good sized bedrooms with Master including en-suite (front aspect), further single bedroom (side aspect) and 2 double bedrooms overlooking the back garden. There is a modern fitted family bathroom with shower over bath. Large storage cupboards on the landing.

Outside the driveway is hardstanding/gravelled with enough space for 2/3 cars. Gas centrally heated throughout with UPVC double glazing. Good school catchment area and

These particulars, whilst believed to be accurate are set out as a general outline only for guidance and do not constitute any part of an offer or contract. Intending purchasers should not rely on them as statements of representation of fact, but must satisfy themselves by inspection or otherwise as to their accuracy. No person in this firms employment has the authority to make or give any representation or warranty in respect of the property.