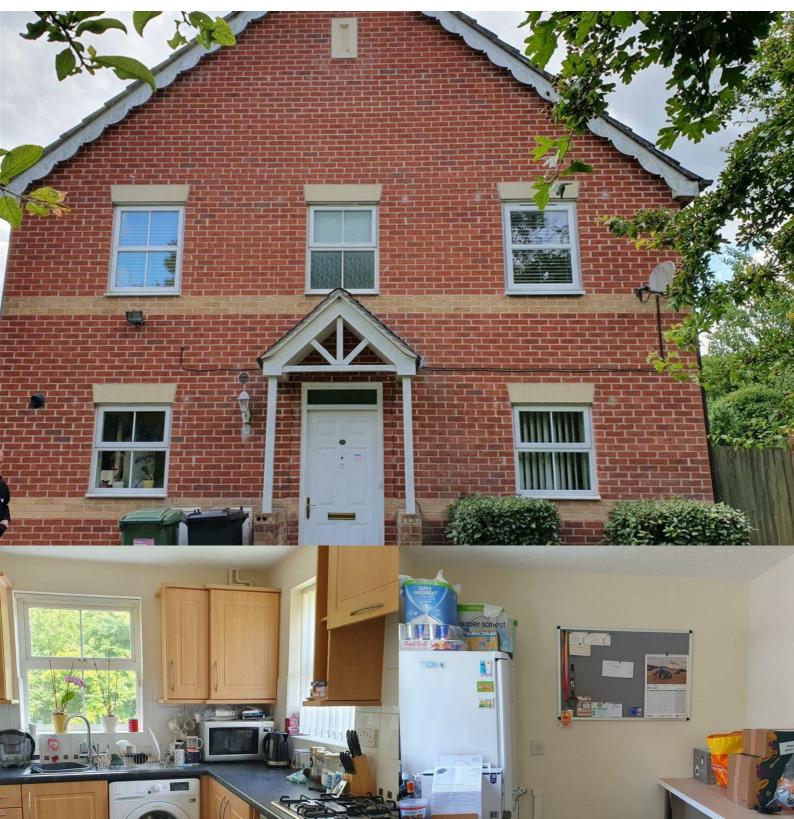

42 Florence Gardens Thatcham, Berkshire, RG18 3HA

£1,275 PCM

Accommodation comprises entrance hall with large storage cupboard and cloakroom, kitchen with breakfast area and living room with french doors to enclosed rear garden with shed and side access gate.

Upstairs there is a Master bedroom with ensuite shower room, second bedroom with built in wardrobes and family bathroom.

This property benefits from off road parking for 1 car.

\*\*AVAILABLE BEGINNING OF AUGUST\*\*

\*\*1 X PET CONSIDERED FOR HOME WORKERS\*\*

EPC: Band C. COUNCIL TAX: Band C =  $\pounds2,035.27$  for 2024/25 ENERGY: Mains electric - Gas central heating.