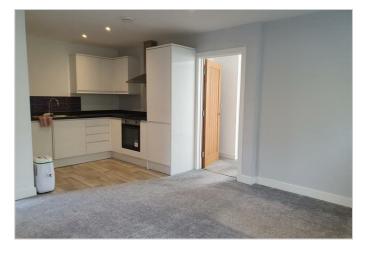

Accommodation comprises living room with superb modern fitted kitchen off, including intergrated oven/hob, washing machine and fridge/freezer, double bedroom with fitted wardrobes, spacious ensuite shower room with large shower cubicle and heated towel rail.