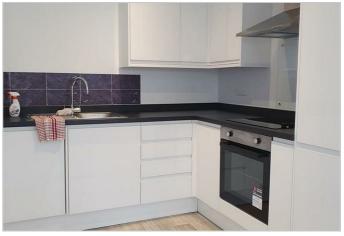

Accommodation comprises living room with superb modern fitted kitchen off, including intergrated oven/hob, washing machine and fridge/freezer, double bedroom with fitted wardrobes, spacious ensuite shower room with large shower cubicle and heated towel rail.