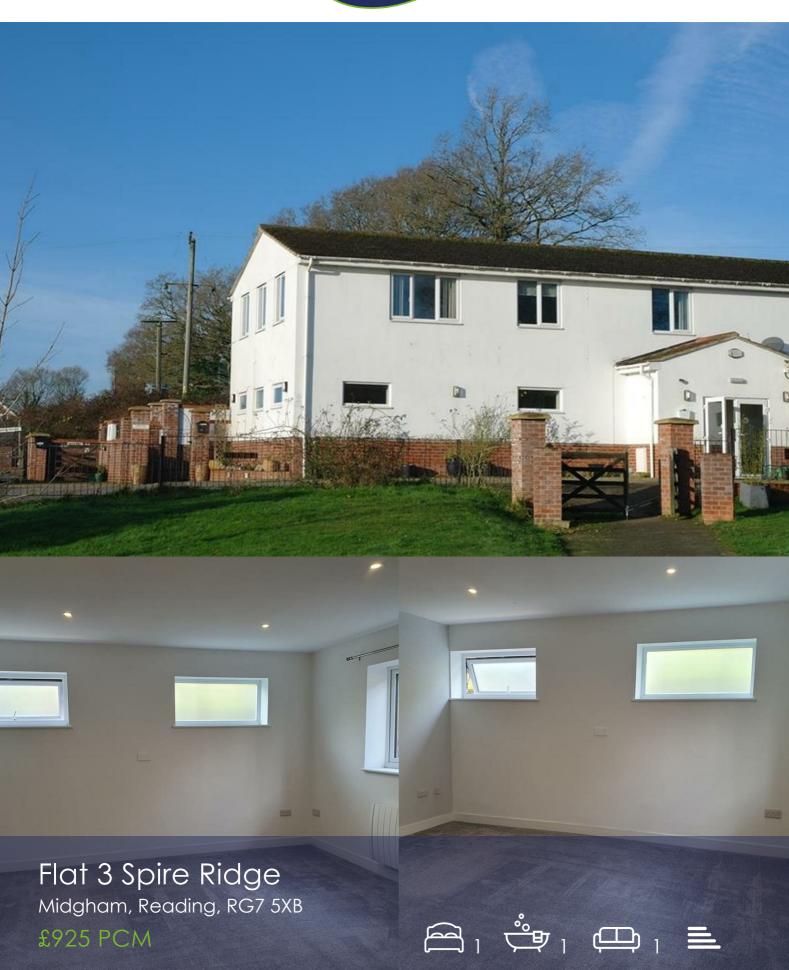

## Viewing

Please contact our Girard Lettings Office on 01635 551911 if you wish to arrange a viewing appointment for this property or require further information.

Flat

Unfurnished Property

Econ 7

- Small Garden
- Driveway Parking 1 Bedroom Available
- 1 Receptions
- 1 Bathroom

A smart, one bedroom apartment, located in a semi rural position, situated conveniently between Newbury and Reading. Good rail (mainline station at Thatcham or Midgham) and road links (M4, jct 12, approx 8 miles).

Accommodation comprises living room with superb modern fitted kitchen off, including intergrated oven/hob, washing machine and fridge/freezer, double bedroom with fitted wardrobes, spacious ensuite shower room with large shower cubicle and heated towel rail.

Externally there is ample parking, a patio area, communal lawned garden with far reaching views across farmland and a small brick built shed with sole use. The property is unfurnished and unfortunately, due to location in relation to the boarding kennels, no children or pets are permitted. Rent includes water rates and sewage bills.