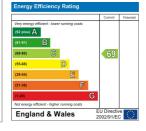

## Energy Efficiency Graph

Energy rating band C Council tax band B =  $\pounds$ 1780.85 for 2024/25. Mains electric, Gas central heating. Internet & Mobile: Further information on availability and speeds can be found at checker.ofcom.org.uk.