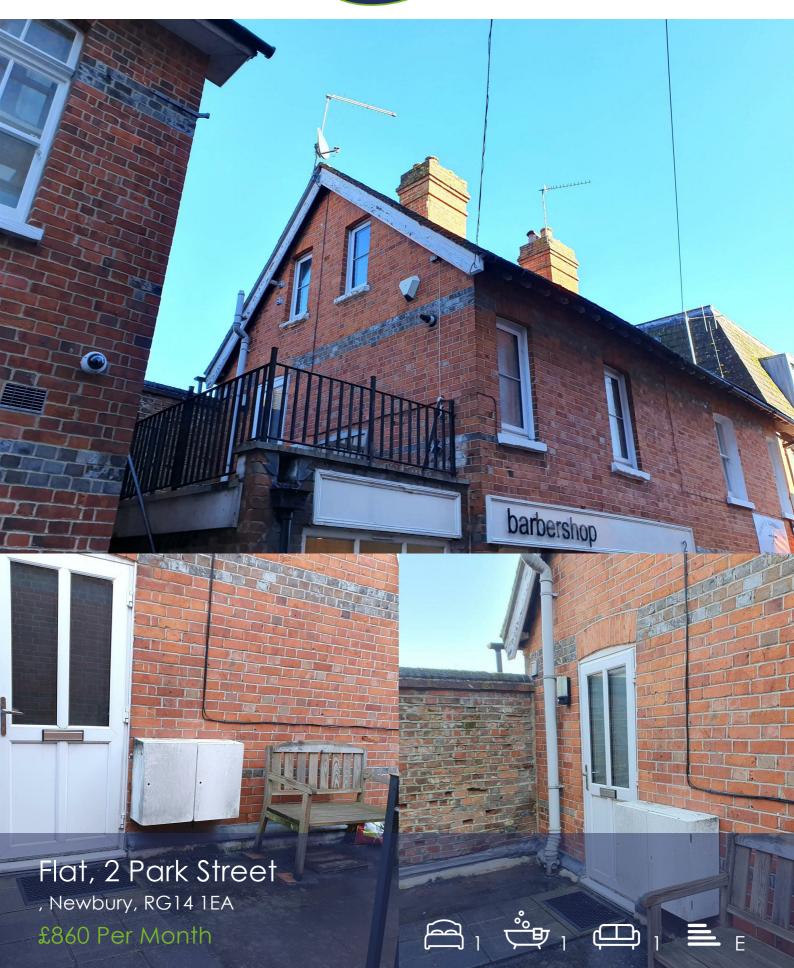

## Viewing

Please contact our Girard Lettings Office on 01635 551911 if you wish to arrange a viewing appointment for this property or require further information.

Tucked away, down a quiet, one way lane off the town centre, lies this convenient duplex flat. Metal staircase from pavement leads to a small terrace area with bench seating. Front door leads directly into open plan modern Kitchen/lounge, with electric oven/hob, fridge and washing machine. Small shower room off to one side. Stairs lead into a charming, open plan double bedroom and dressing area with exposed beams.

Due to the size of the property, ideally looking for single occupancy only. Great space for someone looking for their own accomodation, in a peaceful central location with the convenience of having all of the town centre amenities on their doorstep!

\*\*PLEASE NOTE THERE IS NO PARKING INCLUDED WITH THIS FLAT\*\*

AVAILABLE IMMEDIATELY - minimum term of 12 months.

EPC: Band E. COUNCIL TAX: Band A = 1448.66 for 2023/24. ENERGY: Mains electric, Gas central heating.