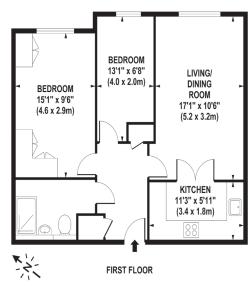

## APPROX. GROSS INTERNAL FLOOR AREA 617 SQ FT / 57 SQ M

Whilst every attempt has been made to ensure the accuracy of the floorplan contained here, measurements of doors, windows and rooms are approximate and no responsibility is taken for any error omission or mis-statement. These plans are for representation purposes only and should be used as such by any prospective purchaser / tenant. The services, systems and appliances listed in this specification have not been tested and no guarantee as to their operating ability or their efficiency can be given