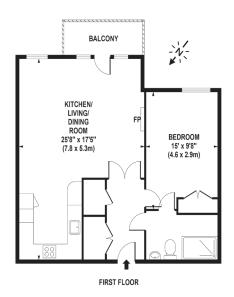

## APPROX. GROSS INTERNAL FLOOR AREA 669 SQ FT / 62 SQ M

Whilst every attempt has been made to ensure the accuracy of the floorplan contained here, measurements of doors, windows and rooms are approximate and no responsibility is taken for any error omission or mis-statement. These plans are for representation purposes only and should be used as sure by any prospective purchaser / rehard. The services, systems and appliances isladd in this specification have not been tested and no guarantee as to their operating ability or their efficiency can be given