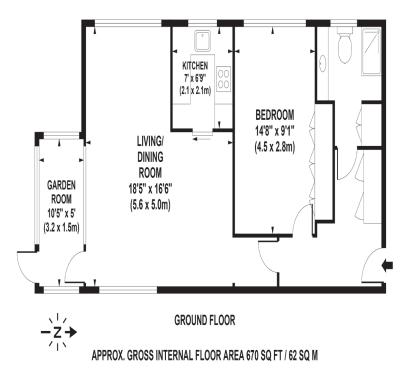

## RICE+ROMAN

Gunters Mead, Esher

KT10 9HJ

Living Area Gunters Mead, Copsem Lane, Esher, Surrey

Whilst every attempt has been made to ensure the accuracy of the floorplan contained here, measurements of doors, windows and rooms are approximate and no responsibility is taken for any error omission or mis-statement. These plans are for representation purposes only and should be used as such by any prospective purchaser / tenant. The services, systems and appliances listed in this specification have not been tested and no guarantee as to their operating ability or their efficiency can be given