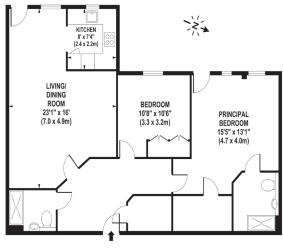

## KT11 3EB

FIRST FLOOR

APPROX. GROSS INTERNAL FLOOR AREA 941 SQ FT / 87 SQ M

Whilst every attempt has been made to ensure the accuracy of the floorplan contained here, measurements of doors, windows and norms are approximate and no responsibility is taken for any error omission or mis-statement. These plans are for representation purposes only and should be used as such any any oropscriptic unpracticer. Iteration: These various, systems and anglonnois listed in this specification have not been tested and no guarantee as to their operating ability or their efficiency can be given