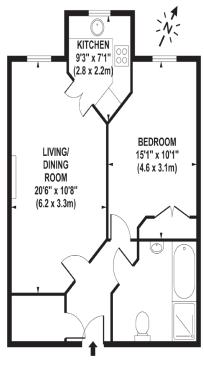

## RICE+ROMAN

Barnes Wallis Court

**KT147HJ** 

Living Area Barnes Wallis Court, West Byfleet, Surrey

SECOND FLOOR

- Over 65's Retirement Apartment
- · Larger Than Average Apartment
- Dual Aspect Reception Room
- Residents & Guest Parking
- •On Site Restaurant & Guest Suite
- On Site Management 24/7