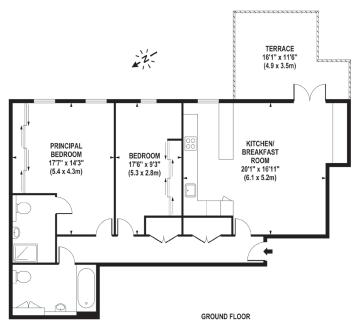

## APPROX. GROSS INTERNAL FLOOR AREA 1008 SQ FT / 94 SQ M

Whits every attempt has been made to ensure the accuracy of the floorplan contained here, measurements of doors, windows and nome are approximate and no repossibility is taken for any error cmission or m-statement. These plans are for representation purposes only and should be used as such by any prospective purchaser / fenant. The services, systems and appliances Isted in this source of the service is such that the service is sufficient to when to the entested and no guarantee as to the re-posting ability or their efficiency can be grain as the service is sufficient to when to the entested and no guarantee as to the re-posting ability or their efficiency can be grain as the service is sufficient to the contract of the service is sufficient to the service in the service is sufficient to the service is sufficient to the service in the service is sufficient to the service is