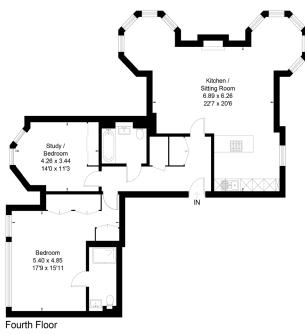

## TW20 OLN

Living Area Mowbray Hall, Marshall Walk Englefield Green, Egham

oor Area = 105.8 sq m / 1139 sq ft

r plan has been drawn in accordance with RICS Property Measurement 2nd edition. urements, including the floor area, are approximate and for illustrative purposes only. @fourwalls-group.com #30750

- Exclusively For Those Aged 55 and over
- Two bedroom, Fourth Floor
- Immaculate condition
- Underground parking available
- Outstanding facilities and services
- •24/7 security gated entrance

Price: £895,000 Service Charge: £8,731 PA Ground Rent: £0 PA Other Charges: N/A Lease Length: 244 Years Tenure: Leasehold