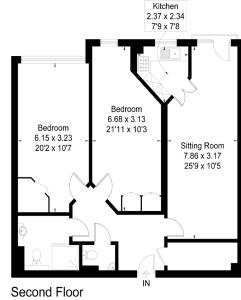

## RICE+ROMAN

Kings Place, Fleet

**GU513FS** 

Living Area Kings Place, Fleet, Hampshire, GU51 3FS

This floor plan has been drawn in accordance with RICS Property Measurement 2nd edition.

All measurements, including the floor area, are approximate and for illustrative purposes only. @fourwalls-group.com #90933