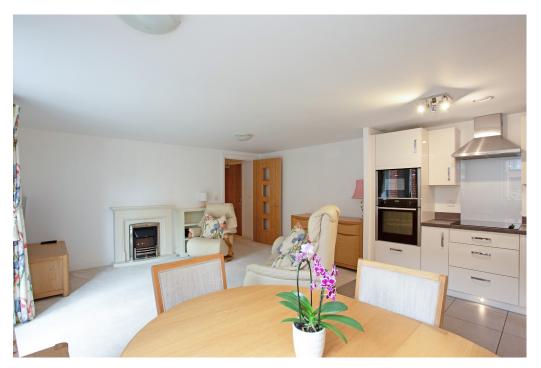

## KT11 3EB

Living Area Holly Place, High Street, Cobham, Surrey, KT11 3EB

Approximate Floor Area = 81.6 sq m / 878 sq ft

- South Facing Aspect
- On-Site Management
- Allocated Parking Space
- Lift Accessible
- High Street Location