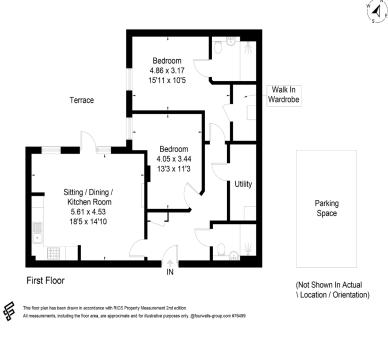

## KT11 3EB

Living Area Holly Place, High Street, Cobham, Surrey, KT11 3EB

Approximate Floor Area = 81.6 sq m / 878 sq ft

- South Facing Aspect
- On-Site Management
- Allocated Parking Space
- Lift Accessible
- High Street Location