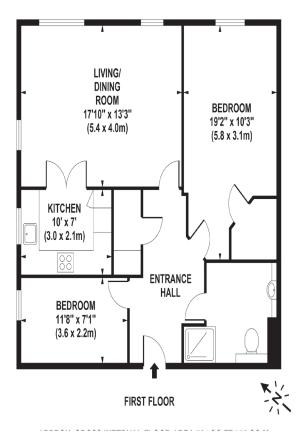

## Living Area

Swift House, 1 St. Lukes Road Maidenhead, Berkshire, SL6 7AJ

- Two double bedroom
- First Floor Apartment
- Communal lounge and Restaurant
- Laundry Room and Guest Suite
- Landscaped Communal Gardens