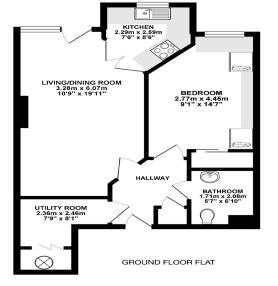

## Royston Court, Esher

Living Area Royston Court, Manor Road North, Esher, Surrey

Royston Court, Manor Road North, Esher KT10 0AF INTERNAL FLOOR AREA (APPROX.) 512 sq ft/ 47.6 sq m

Whilst every attempt has been made to ensure the accuracy of the floor plan contained here, measurement of doors, windows, rooms and any other items are approximate and no responsibility is taken for any error, omission or mis-statement. Made with Metropix © 2019.