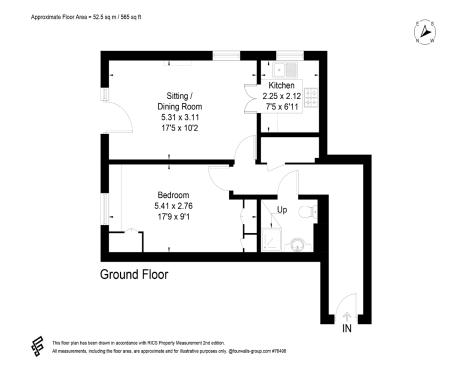

## RICE+ROMAN

Royston Court, Esher

KT10 OAF

Living Area Royston Court, Manor Road North, Esher, Surrey

- Exclusively For Those Aged 60+
- Ground Floor Apartment
- Direct Access To Patio
- · Residents Lounge
- Development Guest Suite
- Resident Manager