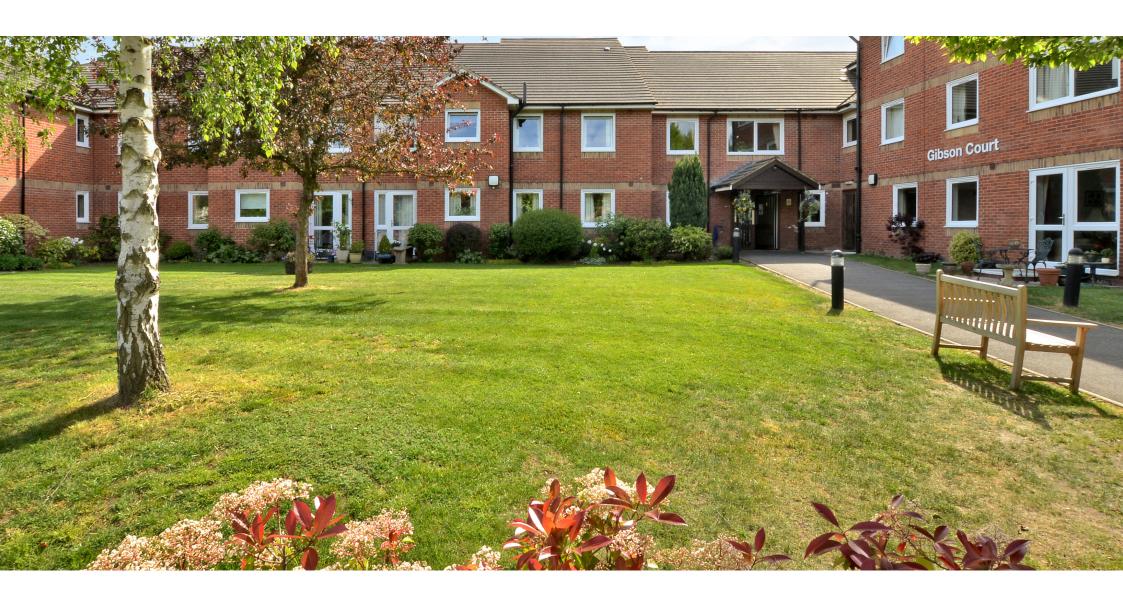

## RICE+ROMAN

Gibson Court, Esher

KT10 OAW

Living Area Gibson Court, Manor Road North, Esher, Surrey, KT10 OAW

FIRST FLOOR

## APPROX. GROSS INTERNAL FLOOR AREA 482 SQ FT / 45 SQ M

Whilst every attempt has been made to ensure the accuracy of the floorplan contained here, measurements of doors, windows and

- Exclusively For Those Aged 60+ Years
- · 1st Floor Apartment
- · Large L-Shaped Reception
- Redecorated Throughout
- Lift Access To All Floors
- Excellent Local Amenities