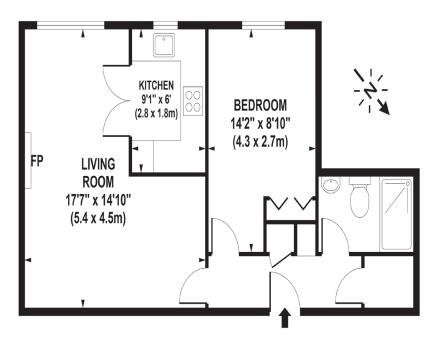

## APPROX. GROSS INTERNAL FLOOR AREA 482 SQ FT / 45 SQ M

Whilst every attempt has been made to ensure the accuracy of the floorplan contained here, measurements of doors, windows and

- Exclusively For Those Aged 60+ Years
- · 1st Floor Apartment
- · Large L-Shaped Reception
- Redecorated Throughout
- Lift Access To All Floors
- Excellent Local Amenities