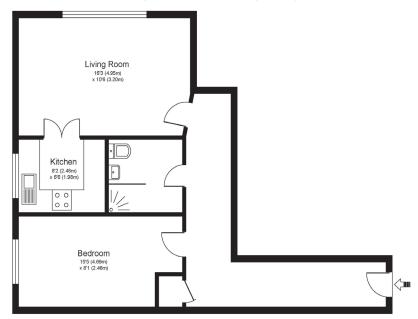

#### Living Area Gibson Court, Manor Road North, Esher, Surrey, KT10 OAW

GIBSON COURT, MANOR ROAD NORTH, ESHER, KT10

FIRST FLOOR

Approximate Gross Internal Floor Area: 51 m sq / 550 si

Whilst every attempt has been made to ensure the accuracy of the floor plan contained here, measurements of doors, windows and rooms are approximate and no responsibility is taken for any error, omission or misstatements. These plans are not to scale and are for representation purposes only as defined by RICS Code of Measuring Practice and should be used as such by any propertive purchaser. Specifically no guarantee is given on total square footage of the property if quoted on this plan. Any figure given is for initial guidance only and should not be relied on as a basis of valuation.