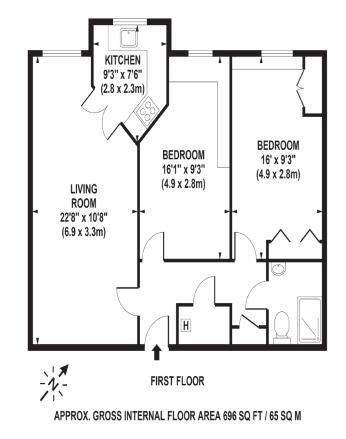

## Gibson Court, Esher

Living Area Gibson Court, Manor Road North, Esher, Surrey, KT10 OAW

• Exclusively For Those Aged 60+ Years

- Two Double Bedrooms
- Ist Floor Apartment
- Views On To Communal Gardens
- Residents' Lounge
- Excellent Local Amenities