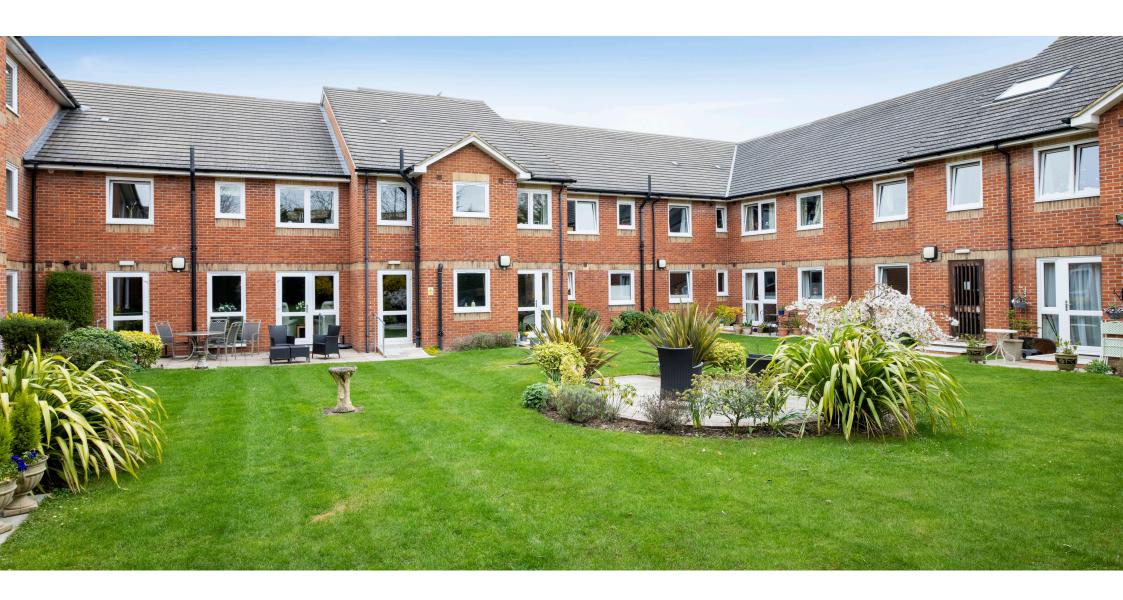

## RICE+ROMAN

Gibson Court, Esher

KT10 OAW

Living Area Gibson Court, Manor Road North, Esher, Surrey, KT10 OAW

APPROX. GROSS INTERNAL FLOOR AREA 628 SQ FT / 58 SQ M

- Exclusively For Those Aged 60+ Years
- Two Double Bedrooms
- 2nd Floor Apartment
- Views Over Playing Fields
- · Residents' Lounge
- Excellent Local Amenities