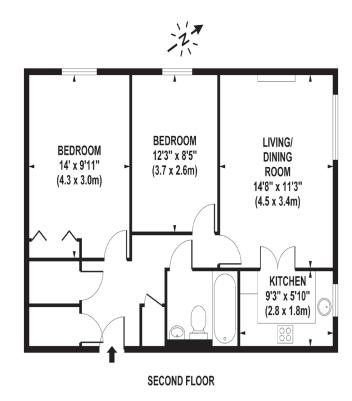

## RICE+ROMAN

Gibson Court, Esher

KT10 OAW

Living Area Gibson Court, Manor Road North, Esher, Surrey, KT10 OAW

APPROX. GROSS INTERNAL FLOOR AREA 628 SQ FT / 58 SQ M

- Exclusively For Those Aged 60+ Years
- Two Double Bedrooms
- 2nd Floor Apartment
- Views Over Playing Fields
- · Residents' Lounge
- Excellent Local Amenities