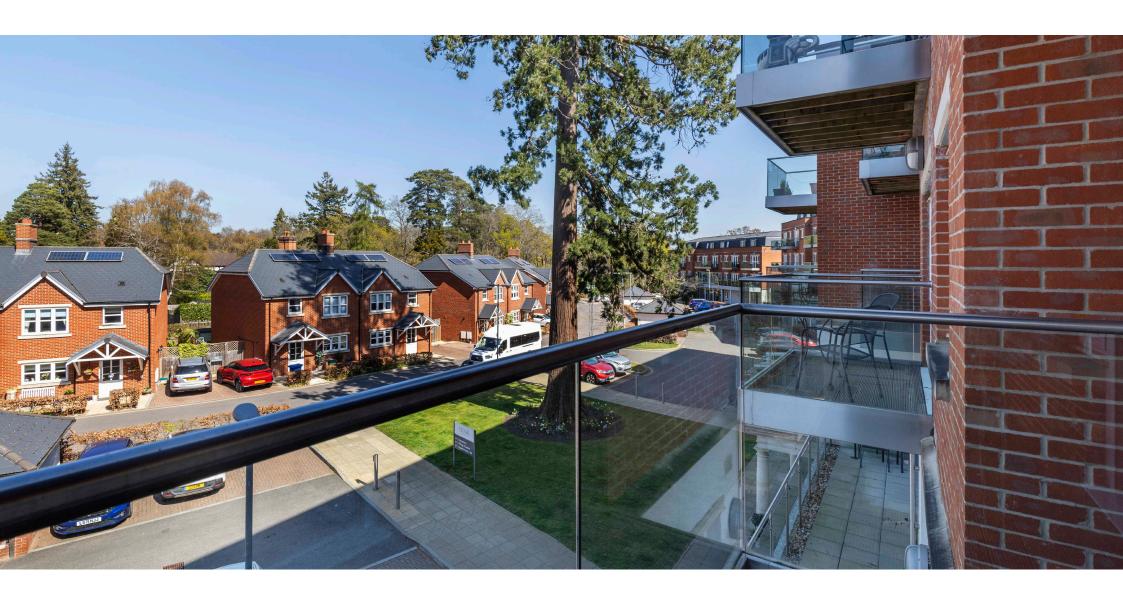

## RICE+ROMAN

Cedar Lodge, Ascot

SL5 OFG

Living Area Lynwood Village, Rise Road, Sunninghill, Ascot Berkshire

APPROX. GROSS INTERNAL FLOOR AREA 971 SQ FT / 90 SQ M

- Two double bedrooms
- Balcony
- Two en-suite shower rooms
- · Resident and guest parking
- Excellent condition throughout
- Exceptional facilities on offer