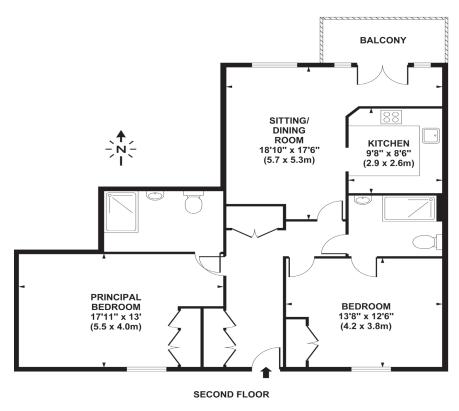

## RICE+ROMAN

Cedar Lodge, Ascot

SL5 OFG

Living Area Lynwood Village, Rise Road, Sunninghill, Ascot Berkshire

APPROX. GROSS INTERNAL FLOOR AREA 971 SQ FT / 90 SQ M

- Two double bedrooms
- Balcony
- Two en-suite shower rooms
- · Resident and guest parking
- Excellent condition throughout
- Exceptional facilities on offer