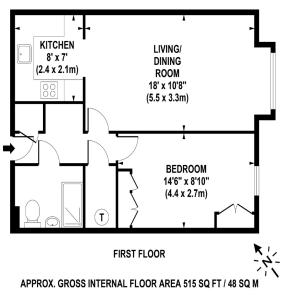

## RICE+ROMAN

Oak Lodge, Crowthorne

RG456SL

Living Area Oak Lodge, New Road, Crowthorne, Berkshire, RG45 6SL

Whilst every attempt has been made to ensure the accuracy of the floorplan contained here, measurements of doors, windows and rooms are approximate and no responsibility is taken for any error omission or mis-statement. These plans are for representation purposes only and should be used as such by any prospective purchaser / tenant. The services, systems and applicances listed in this specification have not been tested and no guarantee as to their operating ability or their efficiency can be given