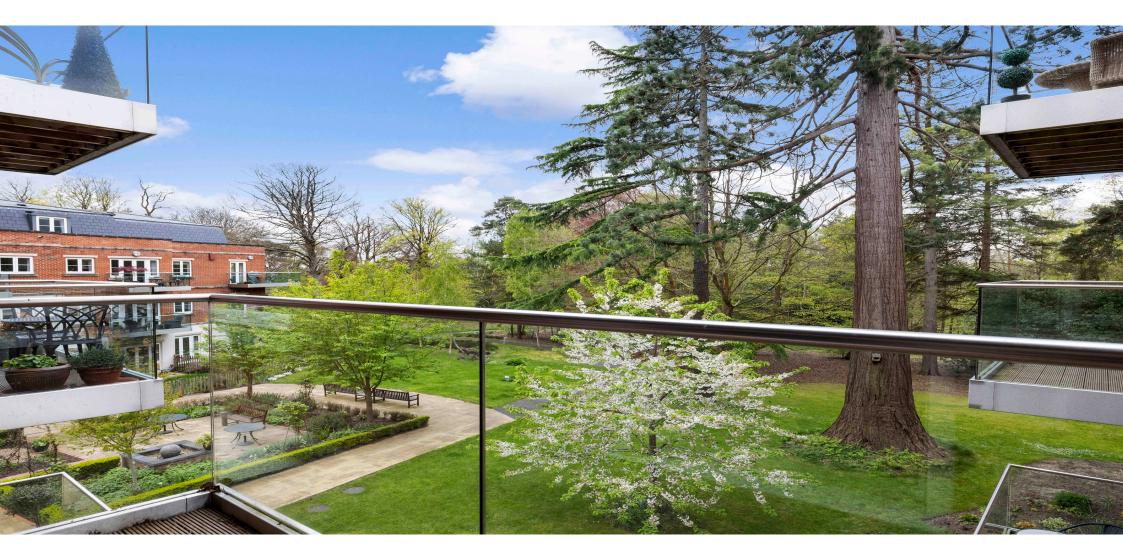

## SL5 OFG

Living Area Lynwood Village, Sunningdale, Ascot, Berkshire.

APPROX. GROSS INTERNAL FLOOR AREA 644 SQ FT / 60 SQ M

- One double bedroom
- · Balcony with garden views
- South-east facing
- Excellent condition throughout
- · Resident and guest parking
- Exceptional facilities on offer