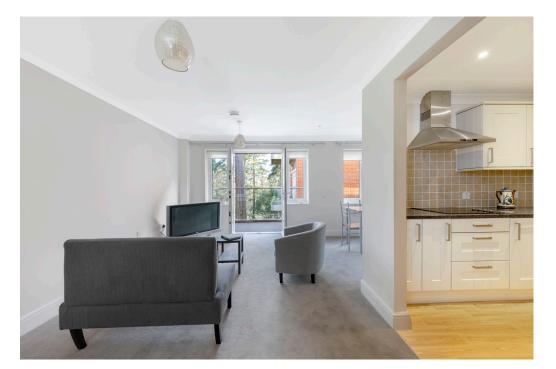

## SL5 OFG

Living Area Lynwood Village, Sunningdale, Ascot, Berkshire.

APPROX. GROSS INTERNAL FLOOR AREA 644 SQ FT / 60 SQ M

- One double bedroom
- · Balcony with garden views
- South-east facing
- Excellent condition throughout
- · Resident and guest parking
- Exceptional facilities on offer