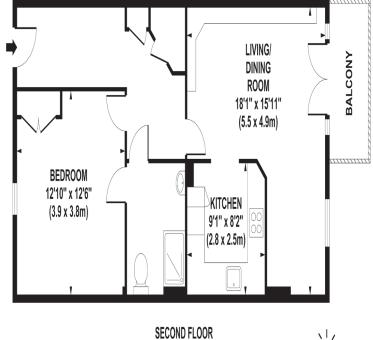

## SL5 OFG

Living Area Lynwood Village, Sunningdale, Ascot, Berkshire.

APPROX. GROSS INTERNAL FLOOR AREA 644 SQ FT / 60 SQ M

- One double bedroom
- · Balcony with garden views
- South-east facing
- Excellent condition throughout
- · Resident and guest parking
- Exceptional facilities on offer