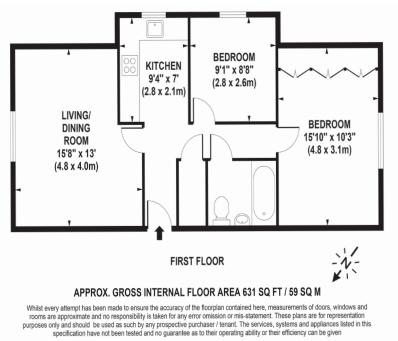

## Living Area

Pitson Close, Riverside Housing, Addlestone, Surrey, KT15 2HR

© www.skyshotglobal.com

- Exclusively For Those Aged 60+
- First Floor Corner Apartment
- Bright & Airy
- Modern Walk-In Shower
- Resident And Guest Parking
- Share Of Freehold