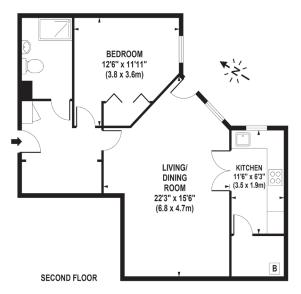

#### APPROX. GROSS INTERNAL FLOOR AREA 647 SQ FT / 60 SQ M

Whilst every attempt has been made to ensure the accuracy of the floorplan contained here, measurements of doors, windows and rooms are approximate and no responsibility is taken for any error omission or mis-statement. These plans are for representation purposes only and should be used as such by any prospective purchaser / tenant. The services, systems and appliances listed in this specification have not been tested and no guarantee as to their operating ability or their efficiency can be given