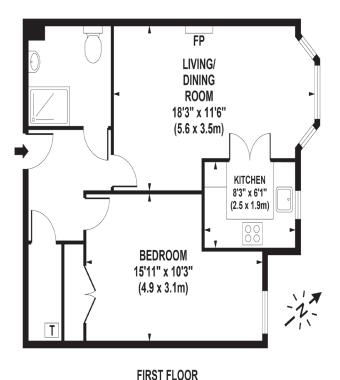

## RICE+ROMAN

Sycamore Grange, Fleet

GU514JU

Living Area Sycamore Grange, Branksomewood Road, Fleet, Hampshire

APPROX. GROSS INTERNAL FLOOR AREA 525 SQ FT / 49 SQ M

Whilst every attempt has been made to ensure the accuracy of the floorplan contained here, measurements of doors, windows and