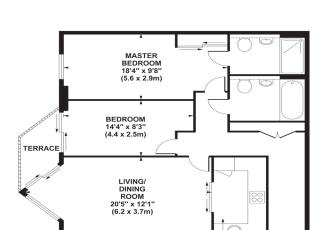

## SECOND FLOOR

KITCHEN 11'11" x 5'8" (3.6 x 1.7m)

## APPROX. GROSS INTERNAL FLOOR AREA 853 SQ FT / 79 SQ M

Whilst every attempt has been made to ensure the accuracy of the floopian contained here, measurements of doors, windows and norms are approximate and no responsibility is taken for any error ontsiston or mini-statement. These plans are for expensation purposes only and should be used as such by any prospective purchaser? I consult. The services, systems and appliances listed in this specification have not been tested and no guarantee as to their operating ability or their efficiency can be given