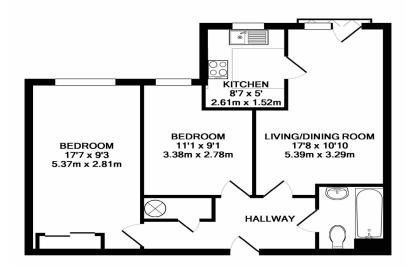

## 22 Matthews Lodge, Station Road, Addlestone, KT15 2FB

INTERNAL FLOOR AREA (APPROX.) 602 sq ft/ 59.93 sq m

FIRST FLOOR FLAT

Whilst every attempt has been made to ensure the accuracy of this floor plan, measurement of doors, windows, rooms and any other items are approximate and no responsibility is taken for any error, omission or mis-statement. Made with Metropix © 2018