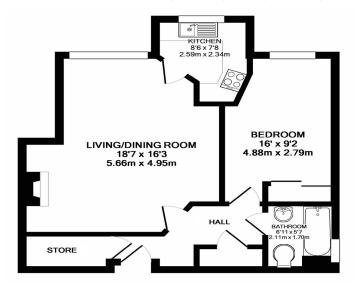

## 17 Matthews Lodge, Station Road, Addlestone, KT15 2FB

INTERNAL FLOOR AREA (APPROX.) 565 sq ft/ 52.5 sq m

FIRST FLOOR FLAT

Whilst every attempt has been made to ensure the accuracy of this floor plan, measurement of doors, windows, rooms and any other items are approximate and no responsibility is taken for any error, omission or mis-statement. Made with Metropix © 2018