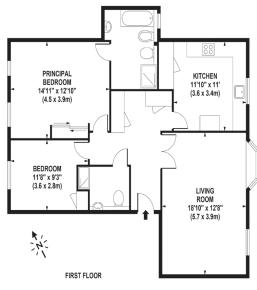

## APPROX, GROSS INTERNAL FLOOR AREA 945 SQ FT / 88 SQ M

White very attempt has been made to ensure the accuracy of the floorplan contained here, measurements of doors, windows and crooms are approximate and no responsible (is falsen for any error mission) or mis-statement. These plans are for presentation purposes only and should be used as such by any prospective purchaser / faminant. The services, systems and appliances listed in this specification have not been tested and no guarantees so to their operating alloy for their efficency; purpose to purpose the purchaser / faminat. The services, systems and appliances listed in this specification have not been tested and no guarantees so to their operating alloy for their efficency; pure the given the specific purpose of the services are supported by the services and the services are supported by the services ar