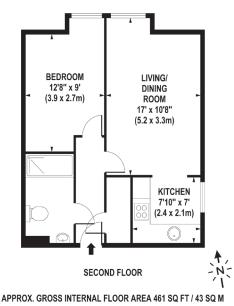

### Living Area Cadogan Court, Kingston Road, New Malden, KT3 3PW

Whilst every attempt has been made to ensure the accuracy of the floorplan contained here, measurements of doors, windows and rooms are approximate and no responsibility is taken for any error omission or mis-statement. These plans are for presentation purposes only and should be used as such by any prospective purchaser / tenant. The services, systems and appliances listed in this specification have not been tested and no guarantee as to their operating ability or their efficiency can be given