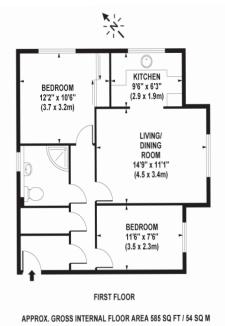

#### Living Area

Pitson Close, Riverside Housing, Addlestone, Surrey, KT15 2HR

Whilst every attempt has been made to ensure the accuracy of the floorplan contained here, measurements of doors, windows and rooms are approximate and no responsibility is taken for any error omission or mis-statement. These plans are for representation purposes only and should be used as such by any prospective purchaser / tenant. The services, systems and applicance listed in the specification have not been tested and no paramited as to their operating ability or their efficiency can be given