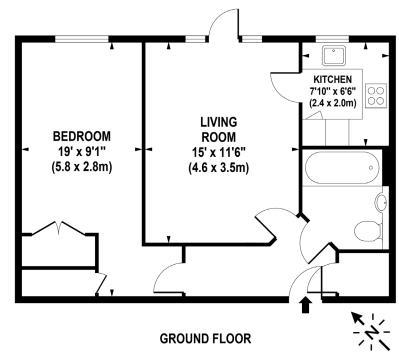

## APPROX. GROSS INTERNAL FLOOR AREA 523 SQ FT / 49 SQ M

Whilst every attempt has been made to ensure the accuracy of the floorplan contained here, measurements of doors, windows and rooms are approximate and no responsibility is taken for any error omission or mis-statement. These plans are for representation rposes only and should be used as such by any prospective purchaser / tenant. The services, systems and appliances listed in this specification have not been tested and no guarantee as to their operating ability or their efficiency can be given