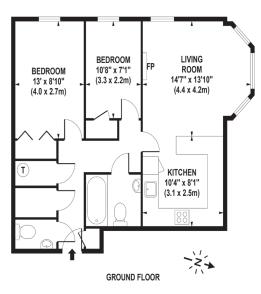

## APPROX. GROSS INTERNAL FLOOR AREA 659 SQ FT / 61 SQ M

Whilst every attempt has been made to ensure the accuracy of the floorplan contained here, measurements of doors, windows and rooms are approximate and no responsibility is taken for any error omission or mis-statement. These plans are for representation purposes only and should be used as such by any prospective purchaser / tenant. The services, systems and appliances listed in this specification have not been tested and no guarantee as to their operating ability or their efficiency can be given