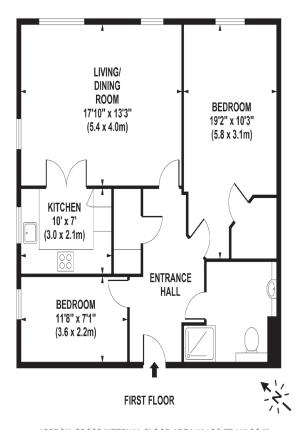

## Living Area Swift House, 1 St. Lukes Road Maidenhead, Berkshire, SL6 7AJ

- Exclusively For Those Age 70 and Over
- two double bedroom
- First Floor Apartment
- Communal lounge and Restaurant
- Laundry Room and Guest Suite
- Landscaped Communal Gardens