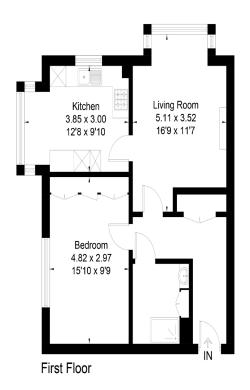

## Kitchen

Oakleigh Square, Hammond Way, Hampshire Lakes, GU46 7AG

• One Double Bedroom

### Price: £1,750PCM

• Eat-in Kitchen

- First floor with lift access
- Walk-in shower
- On-site Restaurant
- Swimming Pool and Gym