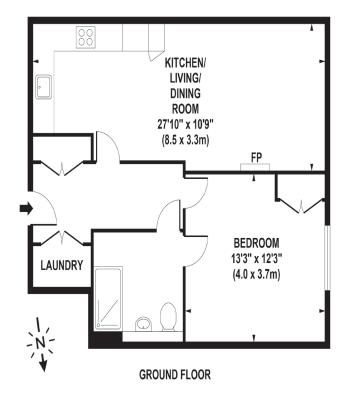

#### APPROX. GROSS INTERNAL FLOOR AREA 622 SQ FT / 58 SQ M

Whilet every attemnt has been made to ensure the accuracy of the floorolan contained here measurements of doors windows and

- Development exclusively for the 55+
- Ground Floor Apartment
- One Bedroom
- Redecorated Throughout
- Sky Bar with Caste Views
- Restaurant and Library Room