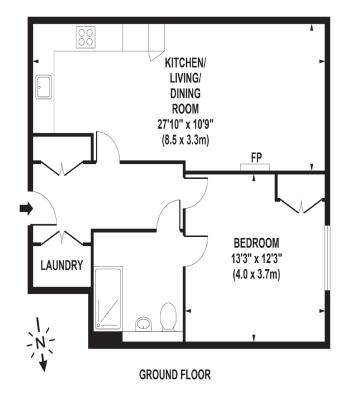

#### APPROX. GROSS INTERNAL FLOOR AREA 622 SQ FT / 58 SQ M

Whilet every attemnt has been made to ensure the accuracy of the floorolan contained here measurements of doors windows and

- Development exclusively for the 55+
- Ground Floor Apartment
- One Bedroom
- Redecorated Throughout
- Sky Bar with Caste Views
- Restaurant and Library Room