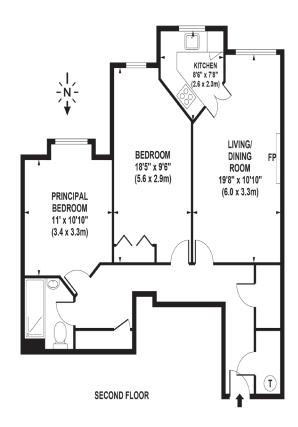

## RICE+ROMAN

Bentley Court, Camberley

**GU15 2EH** 

Living Area
Bentley Court, 33 Upper Gordon Road, Camberley, Surrey

- For Those Ages 60+
- Two double bedroom
- · Fully refurbished
- Second floor and lift accessible
- Residents' lounge and laundry Room
- · Well-tended communal gardens