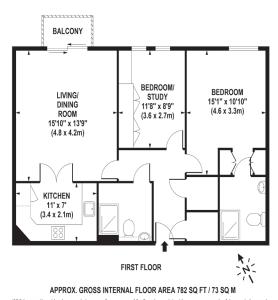

## RICE+ROMAN

Elizabeth Court, Weybridge

KT13 9AE

Living Area Elizabeth Court, Oatlands Drive, Weybridge, Surrey

Whist every attempt has been made to ensure the accuracy of the floorpian contained here, measurements of doors, windows and rooms are approximate and no responsibility is taken for any error mission or mis-attement. These plans are for representation purposes only and should be used as such by any prospective purchaser / tenant. The services, systems and appliances isled in this special contained to the contraction have not been tested and no quanties as to their operating ability or their efficiency can be given as the contraction of the