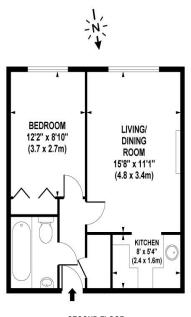

## SECOND FLOOR

## APPROX. GROSS INTERNAL FLOOR AREA 425 SQ FT / 39 SQ M

Whilst every attempt has been made to ensure the accuracy of the floorplan contained here, measurements of doors, windows and rooms are approximate and no responsibility is taken for any error omission or mis-statement. These plans are for representation purposes only and should be used as such by any prospective purchaser / tenant. The services, systems and appliances listed in this specification have not been tested and no quarantee as to their operating ability or their efficiency can be given