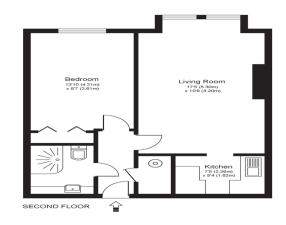

#### KATHLEEN GODFREE COURT, QUEENS ROAD, LONDON, SW19

Approximate Gross Internal Floor Area: 43 m sq / 465 sq ft

#### Living Area

Kathleen Godfree Court,, 80 Queens Road, Wimbledon

| • Exclusively For Those Aged 60+     | Price: £239,950               | EPC Rating: C                                                                   |
|--------------------------------------|-------------------------------|---------------------------------------------------------------------------------|
| • One Bedroom Apartment              | Service Charge: £3,202 PA     | For more information                                                            |
| 2nd Floor And Lift Accessible        | Ground Rent: £577 PA          | please contact:                                                                 |
| • On-Site Management                 | Other Charges: $\mathfrak{L}$ | Rice & Roman<br>T: 01344 981246                                                 |
| • Resident & Visitor Parking         | Lease Length: 89 years left   | E: info@riceandroman.co.uk<br>Lynwood Village, SL50FJ<br>www.riceandroman.co.uk |
| • Minutes From Wimbledon Town Centre | Tenure: Leasehold             |                                                                                 |