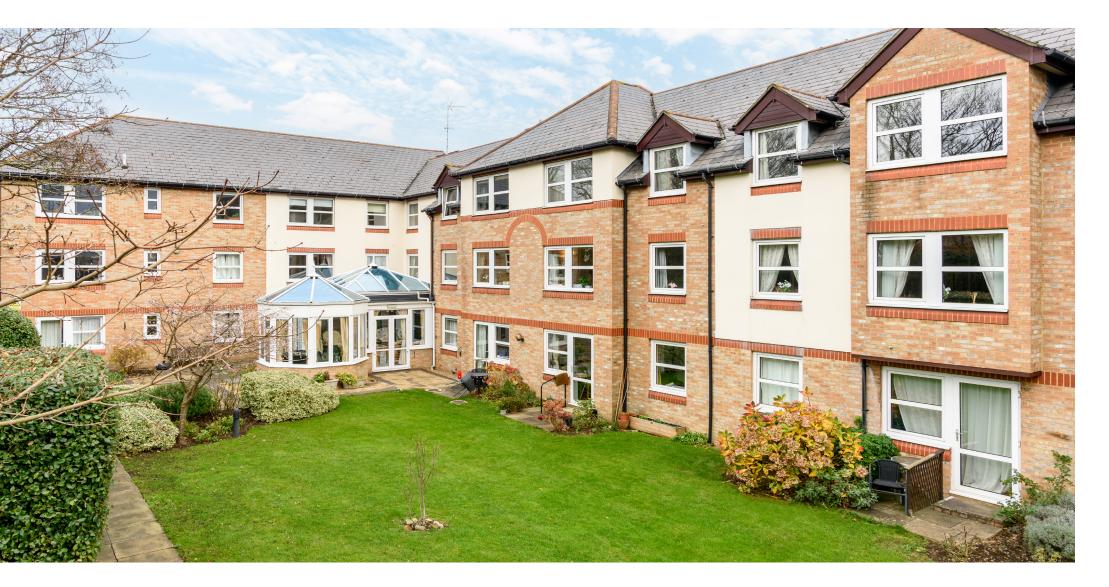

#### KATHLEEN GODFREE COURT, QUEENS ROAD, LONDON, SW19

Approximate Gross Internal Floor Area: 43 m sq / 465 sq ft

#### Living Area

Kathleen Godfree Court,, 80 Queens Road, Wimbledon

| • Exclusively For Those Aged 60+     | Price: £239,950               | EPC Rating: C                                                                   |
|--------------------------------------|-------------------------------|---------------------------------------------------------------------------------|
| • One Bedroom Apartment              | Service Charge: £3,202 PA     | For more information                                                            |
| 2nd Floor And Lift Accessible        | Ground Rent: £577 PA          | please contact:                                                                 |
| • On-Site Management                 | Other Charges: $\mathfrak{L}$ | Rice & Roman<br>T: 01344 981246                                                 |
| • Resident & Visitor Parking         | Lease Length: 89 years left   | E: info@riceandroman.co.uk<br>Lynwood Village, SL50FJ<br>www.riceandroman.co.uk |
| • Minutes From Wimbledon Town Centre | Tenure: Leasehold             |                                                                                 |