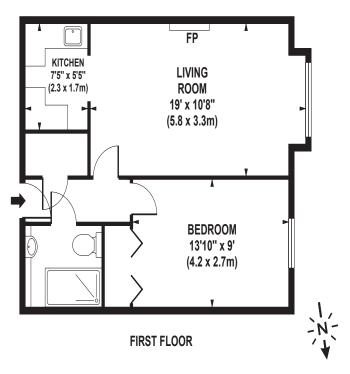

## APPROX. GROSS INTERNAL FLOOR AREA 474 SQ FT / 44 SQ M

Whilst every attempt has been made to ensure the accuracy of the floorplan contained here, measurements of doors, windows and rooms are approximate and no responsibility is taken for any error omission or mis-statement. These plans are for representation