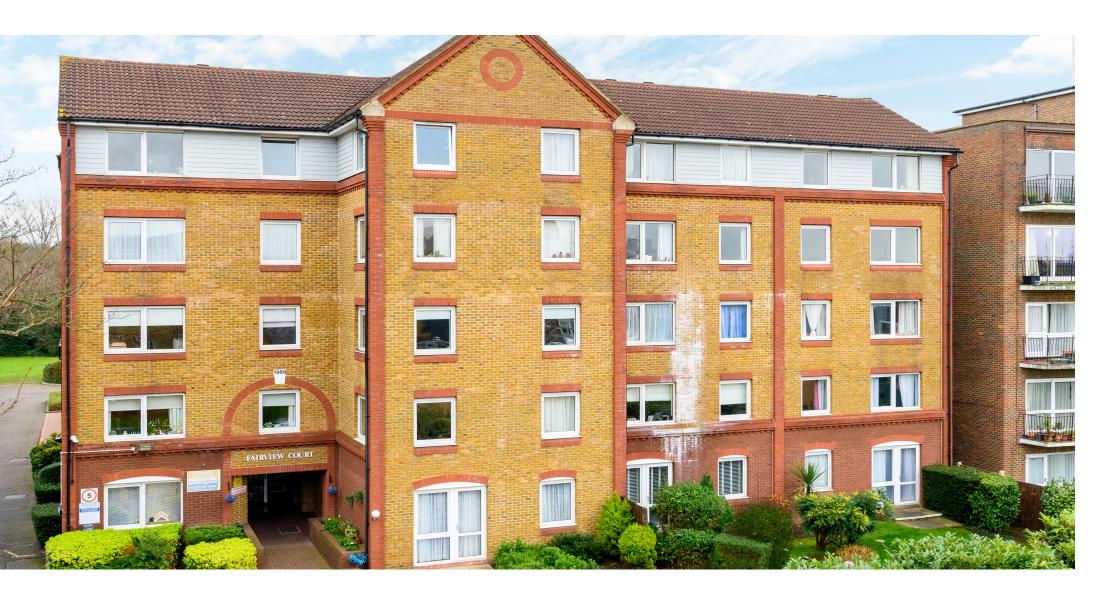

## FAIRVIEW COURT, GALSWORTHY ROAD, KINGSTON UPON THAMES, KT2

Approximate Gross Internal Floor Area: 43 m sq / 465 sq f

Whilst every attempt has been made to ensure the accuracy of the floor plan contained here, measurements of doors, windows and rooms are approximate in or responsibility is taken for any error, omission or misstathements. These plans are not to scale and are for representation purposes only as defined by RIC Code of Measuring Practice and should be used as such by any prospective purchaser. Specifically no guarantee is given on total square footage of the properly if quoted on this plan. Any figure given is for initial guidance only and should not be ided on as a basis of valuation.

- Exclusively For Those Aged 60+
- •One Bedroom Apartment
- 3rd Floor And Lift Accessible
- · Bright & Airy Apartment
- West Facing Aspectt
- Minutes From Wimbledon Town Centre

Price: £179,950

Service Charge: £4,882 PA