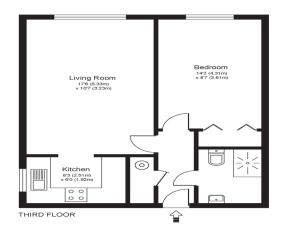

## FAIRVIEW COURT, GALSWORTHY ROAD, KINGSTON UPON THAMES, KT2

Approximate Gross Internal Floor Area: 43 m sq / 465 sq f

Whilst every attempt has been made to ensure the accuracy of the floor plan contained here, measurements of doors, windows and rooms are approximate in or responsibility is taken for any error, omission or misstathements. These plans are not to scale and are for representation purposes only as defined by RIC Code of Measuring Practice and should be used as such by any prospective purchaser. Specifically no guarantee is given on total square footage of the properly if quoted on this plan. Any figure given is for initial guidance only and should not be ided on as a basis of valuation.