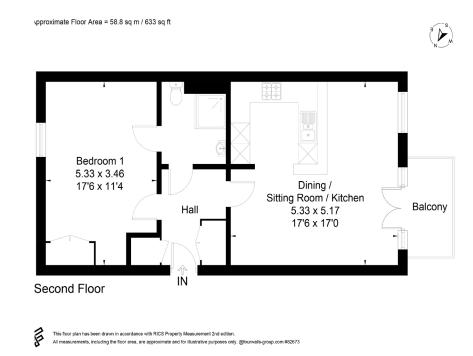

## RICE+ROMAN

Woodland View, Ascot

SL5 OFH

Living Area Lynwood Village, Rise Road, Sunninghill, Ascot Berkshire

- · One double bedroom
- · Second Floor
- · Balcony overlooking bowls green
- · Secure underground parking
- Excellent condition throughout
- · Exceptional facilities on offer