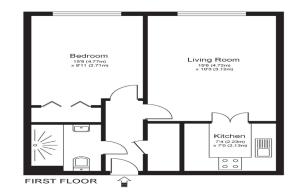

# RICE+ROMAN



## Lords Bridge Court, Shepperton

### TW17 9HE





Approximate Gross Internal Floor Area: 41 m sq / 445 sq fl

### Living Area Lords Bridge Court, Mervyn Road, Shepperton, Surrey, TW17

- Exclusively For Those Aged 60+
- One Bedroom, 1st Floor Apartment
- Lift Access To All Floors
- Short Walk To Local Shops
- Resident & Visitor Parking
- On-Site Management

Price: £159,950 Service Charge: £3,514 PA Ground Rent: £609 PA Other Charges: N/A Lease Length: 98years left Tenure: Leasehold

### EPC Rating: B

For more information please contact:

Rice & Roman T: 01344 981246 E: info@riceandroman.co.uk Lynwood Village, SL50FJ www.riceandroman.co.uk RICE+ ROMAN

Agents Notices - These property details are set out as a general outline only and do not constitute any part of an Offer or Contract. Any services, equipment, fittings or central heating