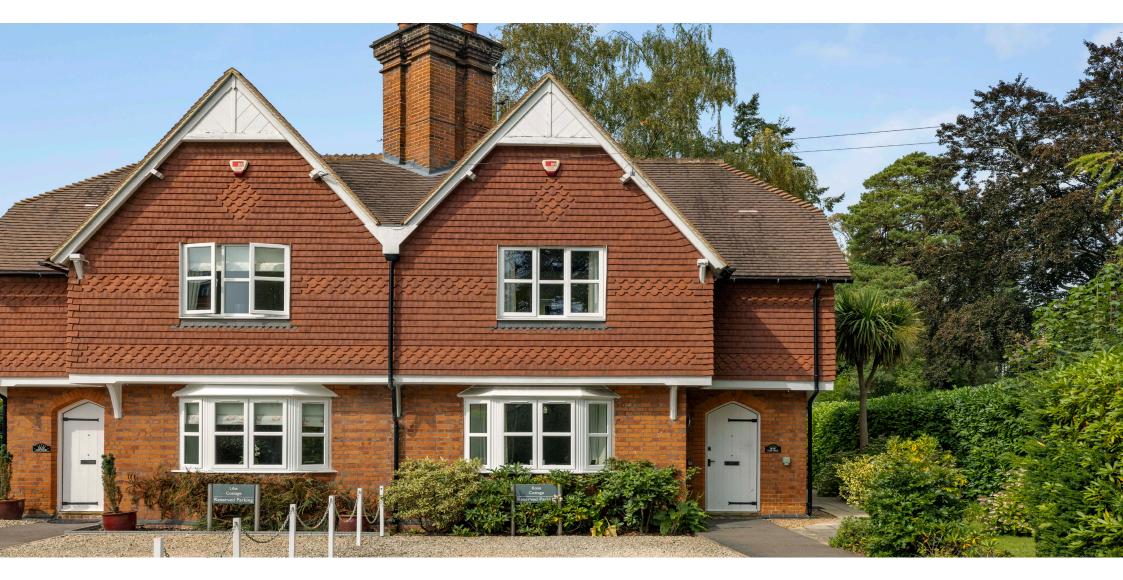

## Rose Cottage, Ascot

Living Area Lynwood Village, Rise Road, Sunninghill, Ascot, Berkshire

APPROX. GROSS INTERNAL FLOOR AREA 881 SQ FT / 82 SQ M

- Two double bedrooms
- Two double bedrooms
- Semi-detached cottage
- Shower room and Separate WC
- Garden
- Private driveway