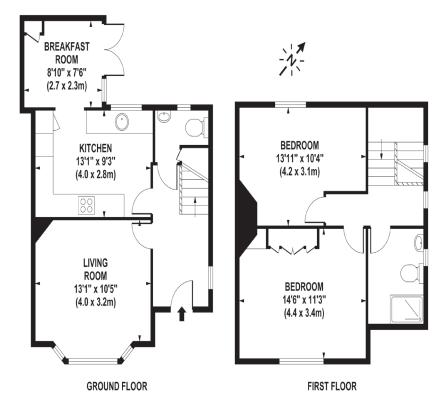

## Rose Cottage, Ascot

Living Area Lynwood Village, Rise Road, Sunninghill, Ascot, Berkshire

APPROX. GROSS INTERNAL FLOOR AREA 881 SQ FT / 82 SQ M

- Two double bedrooms
- Two double bedrooms
- Semi-detached cottage
- Shower room and Separate WC
- Garden
- Private driveway